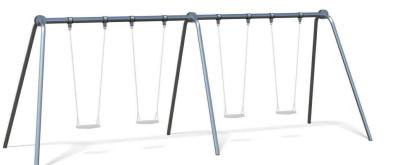

This drawing is the copyright of Rosetta Landscape Design and cannot be reproduced in any form without the express consent of the company. Written and scaled dimensions to be checked on site, any discrepancies reported prior to work commencing. If in doubt please ask.

This drawing has been prepared for the purpose of planning approval.



1 - Amazon - JC/MAM/S



## 2 - City 2 Bay Junior Swing - SJS/2/AW



## 3 - New Wave Plus - JB/NEW

Rev D: Revised to Sten 'Planning Layout' 1964-02 Rev E - 05Nov20 (BP/jr)

ev C: Revised to Sten 'Planning Layout' 1964-02 Rev B received 23Jun20 - 06Jul20 (BP/jr)

Rev B: Revised to P+HS 'Site Plan Proposed' XX-00-DR-A-90-001-P10 - 27Jan20 (BP)

Rev A: Revised to STEN 'Planning Layout' 1946.01 Rev D & P+HS 'Site Plan Proposed' 001 Rev 9 - 24Jan20 (BP/jr)

Base: STEN 'Planning Layout' XXXXXXX, P+HS Architects 'Site Plan Proposed' 001-P2 & Geo Structures Civils 'Overall Drainage Strategy Plan' 3705-DS01 Rev 0

|  | PROJECT | Allens West, Eaglescliffe     |             |          |
|--|---------|-------------------------------|-------------|----------|
|  | TITLE   | Central LEAP                  |             |